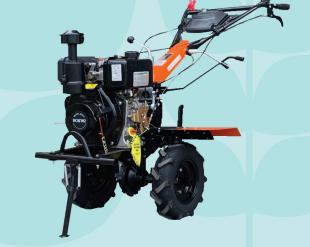

## SHRACHI 6D3 POWER WEEDER

**Trusted by 2,00,000+ Proud Farmers** 

## **SPECIFICATIONS**

| 6D3 POWER WEEDER            |                                                              |
|-----------------------------|--------------------------------------------------------------|
| Engine Model                | 178F                                                         |
| Engine Type                 | Single Cylinder, Vertical 4-Stroke, Diesel Air-cooled Engine |
| Engine Power                | 6hp@3600rpm                                                  |
| No. of Gear Speed           | 2Forward & 1 Reverse(Optional 6 gear shift)                  |
| Mode Of Transmission        | Through PTO Shaft                                            |
| No. of Blades               | 32(adjustable)                                               |
| Weight                      | 118kg                                                        |
| Acre / hr.                  | 0.2 - 0.3                                                    |
| Fuel Consumption (Lit / hr) | 0.7                                                          |
| Avg. Depth of Cut (inch)    | 6-8                                                          |
| Avg. Width of Cut (feet)    | upto 3.5                                                     |