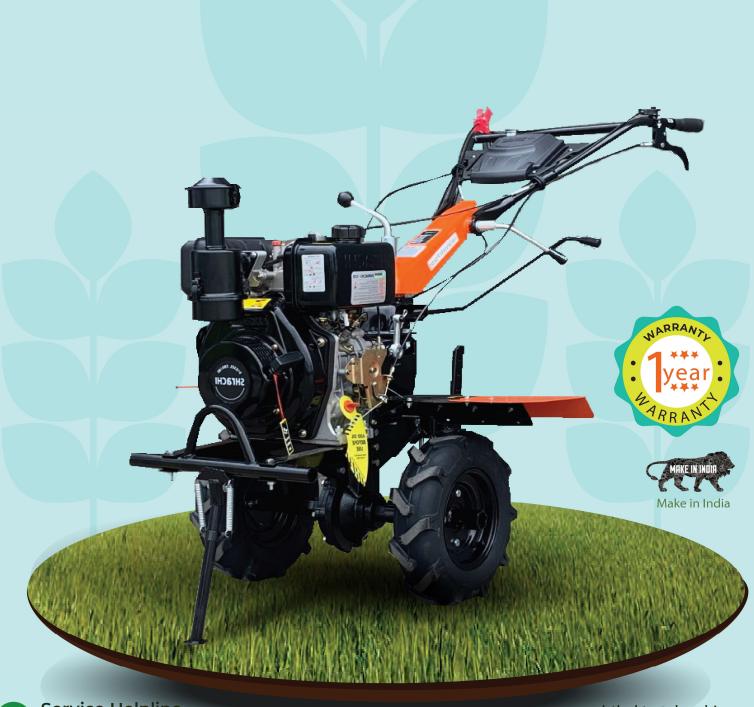

## SHRACHI 6D3 POWER WEEDER

**Trusted by 2,00,000+ Proud Farmers** 

## **SPECIFICATIONS**

| 6D3 POWER WEEDER            |                                                              |
|-----------------------------|--------------------------------------------------------------|
| Engine Model                | 178F                                                         |
| Engine Type                 | Single Cylinder, Vertical 4-Stroke, Diesel Air-cooled Engine |
| Engine Power                | 6hp@3600rpm                                                  |
| No. of Gear Speed           | 2Forward & 1 Reverse(Optional 6 gear shift)                  |
| Mode Of Transmission        | Through PTO Shaft                                            |
| No. of Blades               | 32(adjustable)                                               |
| Weight                      | 118kg                                                        |
| Acre / hr.                  | 0.2 - 0.3                                                    |
| Fuel Consumption (Lit / hr) | 0.7                                                          |
| Avg. Depth of Cut (inch)    | 6-8                                                          |
| Avg. Width of Cut (feet)    | upto 3.5                                                     |